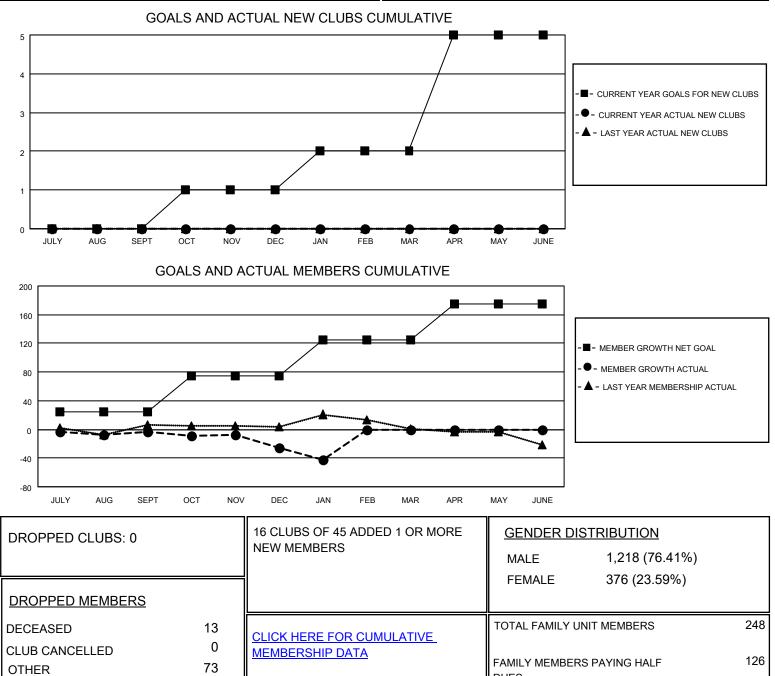

## LOCATION WISCONSIN

District 27 E2

Results as of: 1/31/2021

| Clubs                 |               |           |               | Members               |                       |                         |                                                    |
|-----------------------|---------------|-----------|---------------|-----------------------|-----------------------|-------------------------|----------------------------------------------------|
| RESULTS FOR 2020-2021 |               |           |               | RESULTS FOR 2020-2021 |                       |                         |                                                    |
| QUARTER               | NEW CLUB GOAL | NEW CLUBS | DROPPED CLUBS | QUARTER MEME          | ER GROWTH NET<br>GOAL | MEMBER GROWTH<br>ACTUAL | DROPPED<br>MEMBERS ACTUAL<br>(including transfers) |
| JULY/AUG/SEPT         | 0             | 0         | 0             | JULY/AUG/SEPT         | 25                    | 25                      | 27                                                 |
| OCT/NOV/DEC           | 1             | 0         | 0             | OCT/NOV/DEC           | 50                    | 18                      | 40                                                 |
| JAN/FEB/MAR           | 1             | 0         | 0             | JAN/FEB/MAR           | 50                    | 4                       | 19                                                 |
| APR/MAY/JUNE          | 3             | 0         | 0             | APR/MAY/JUNE          | 50                    | 0                       | 0                                                  |